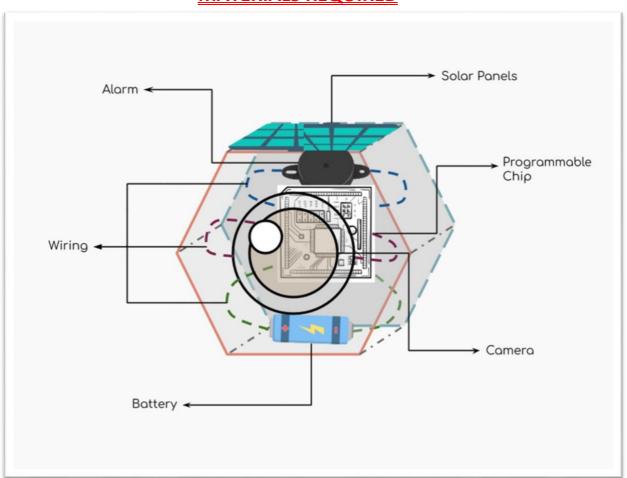

The HexaDrive works on the basis of a program that identifies whether the driver is alert or dozing using a camera. On the basis of it's observation it starts giving out a buzzing alarm which automatically stops when the driver is alert once more. It even has a compact and unique hexagonal design which allows it to be placed on the dashboard without obstructing the driver's view.

## **MATERIALS REQUIRED**

| HexaDrive | CALCULATION        | N OF PER PIECE,COST PI | RICE AND SELLING PRICE OF H | IEXADRIVE |  |
|-----------|--------------------|------------------------|-----------------------------|-----------|--|
|           |                    |                        |                             |           |  |
|           | PART               | PRICE(IN RUPEES)       | BULK ORDER FOR 50 PIECES    |           |  |
|           |                    |                        | 50500                       |           |  |
|           | PROCESSOR          | 148.4                  | WITH 15% DISCOUNT           |           |  |
|           | ALARM              | 49                     | 42925                       |           |  |
|           | WIRE               | 48.25                  | BULK ORDER FOR 100 PIECES   |           |  |
|           | CAMERA             | 185                    | 1,01,000                    |           |  |
|           | SOLAR PANEL        | 60                     | WITH 25% DISCOUNT           |           |  |
|           | BATTERY            | 12                     | 75750                       |           |  |
|           | BATTERY HOLDER     | 25                     |                             |           |  |
|           | 3D PRINTER         | 24.3                   |                             |           |  |
|           | PRINTER CATRIDGE   | 2                      |                             |           |  |
|           | HUMAN LABOUR       | 8                      |                             |           |  |
|           | SWITCH             | 39.5                   |                             |           |  |
|           | TOTAL<br>G.S.T 18% | 601.45                 |                             |           |  |
|           |                    | 108.261                |                             |           |  |
|           | PROFIT(50% OF C.P) | 300.725                |                             |           |  |
|           |                    |                        |                             |           |  |
|           |                    |                        |                             |           |  |
|           | MARKED PRICE       | 1010.436               |                             |           |  |
|           | ROUNDOFF           | 1010                   |                             |           |  |
|           |                    |                        |                             |           |  |
|           |                    |                        |                             |           |  |
|           |                    |                        |                             |           |  |
|           |                    |                        |                             |           |  |
|           |                    |                        |                             |           |  |
|           |                    |                        |                             |           |  |